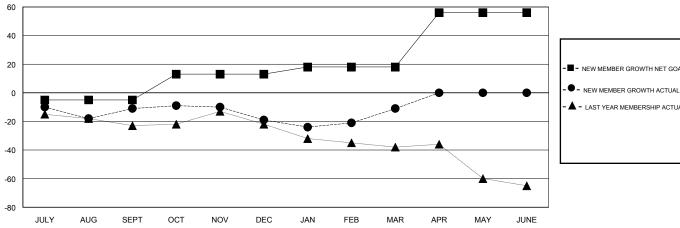

### GOALS AND ACTUAL MEMBERS CUMULATIVE

| ■- | NEW MEMBER GROWTH NET GOAL |  |
|----|----------------------------|--|
|    |                            |  |

LAST YEAR MEMBERSHIP ACTUAL

| DROPPED CLUBS: 0 |    |
|------------------|----|
| DROPPED MEMBERS  |    |
| DECEASED         | 21 |
| CLUB CANCELLED   | 0  |
| OTHER            | 71 |
| TOTAL            | 92 |